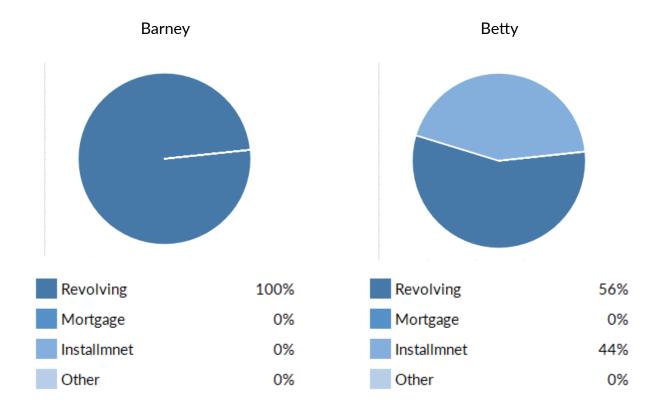

### Open Credit Details

#### **Discover Bank**

| Owner       | Date<br>Opened | Type of Credit    | Available<br>Credit | Current<br>Balance | Utilization | Status    |
|-------------|----------------|-------------------|---------------------|--------------------|-------------|-----------|
| Joint       | May - 2019     | Revolving         | 8,500               | \$560              | 6.5%        | Open/Good |
| Synchrony I | Bank           |                   |                     |                    |             |           |
| Owner       | Date<br>Opened | Type of Credit    | Available<br>Credit | Current<br>Balance | Utilization | Status    |
| Joint       | Aug - 2018     | Revolving         | \$7,500             | \$2,950            | 39.3%       | Open/Good |
| Citi Bank   |                |                   |                     |                    |             |           |
| Owner       | Date<br>Opened | Type of<br>Credit | Available<br>Credit | Current<br>Balance | Utilization | Status    |
| Joint       | May - 2019     | Revolving         | \$5,200             | \$1,639            | 31.5%       | Open/Good |
| Wells Fargo | )              |                   |                     |                    |             |           |
| Owner       | Date<br>Opened | Type of Credit    | Available<br>Credit | Current<br>Balance | Utilization | Status    |
| Joint       | Aug - 2017     | Revolving         | \$4,800             | \$0                | 0%          | Open/Good |
| Best Buy    |                |                   |                     |                    |             |           |
| Owner       | Date<br>Opened | Type of<br>Credit | Available<br>Credit | Current<br>Balance | Utilization | Status    |
| Joint       | Aug - 2012     | Revolving         | \$4,250             | \$0                | 0%          | Open/Good |
| Toyota Mot  | or Corp        |                   |                     |                    |             |           |
| Owner       | Date<br>Opened | Type of Credit    | Available<br>Credit | Current<br>Balance | Utilization | Status    |
| Betty       | Aug - 2017     | Installment       | \$23,422            | \$14,313           | 61.1%       | Open/Good |
|             |                |                   |                     |                    |             |           |