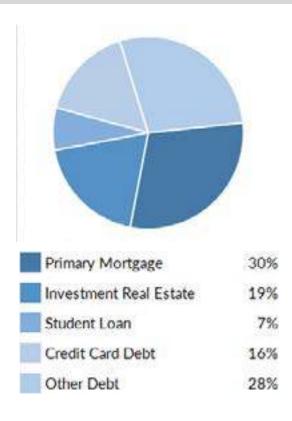

## Debt Rate Details

### **Debt Payment Information**

| = Total Annual Debt Payments | \$54,833 |
|------------------------------|----------|
| <sup>+</sup> Other Debt      | 15,437   |
| Credit Card Debt             | 8,748    |
| Student Loan                 | 3,912    |
| Rental Real Estate Debt      | 10,452   |
| Primary Mortgage             | 16,284   |

Debt Rate: Total Annual Debt / Total Annual Income 54,833 / 192,365 = **28.5**%